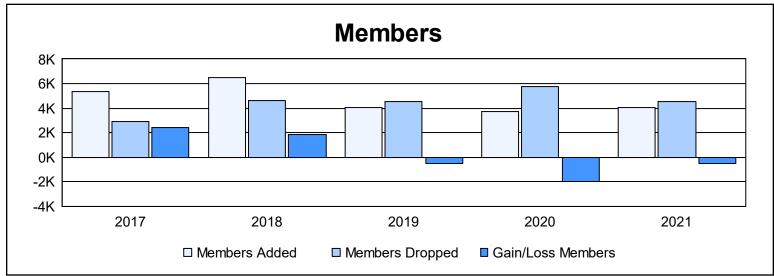

| Year      | New<br>Clubs | Dropped<br>Clubs | Gain/<br>Loss<br>Clubs | New<br>Members | Charter<br>Members | Reinstate<br>Members | Transfer<br>Members | Total<br>Member<br>Added | Total<br>Members<br>Dropped | Gain/<br>Loss<br>Members |
|-----------|--------------|------------------|------------------------|----------------|--------------------|----------------------|---------------------|--------------------------|-----------------------------|--------------------------|
| 2016-2017 | 37           | 1                | 36                     | 3,624          | 1,170              | 470                  | 64                  | 5,328                    | 2,888                       | 2,440                    |
| 2017-2018 | 46           | 19               | 27                     | 4,078          | 1,930              | 447                  | 45                  | 6,500                    | 4,645                       | 1,855                    |
| 2018-2019 | 73           | 31               | 42                     | 2,011          | 1,461              | 529                  | 63                  | 4,064                    | 4,548                       | -484                     |
| 2019-2020 | 187          | 27               | 160                    | 1,238          | 1,921              | 492                  | 81                  | 3,732                    | 5,746                       | -2,014                   |
| 2020-2021 | 81           | 67               | 14                     | 2,128          | 1,458              | 378                  | 58                  | 4,022                    | 4,529                       | -507                     |
| Average   | 85           | 29               | 56                     | 2,616          | 1,588              | 463                  | 62                  | 4,729                    | 4,471                       | 258                      |