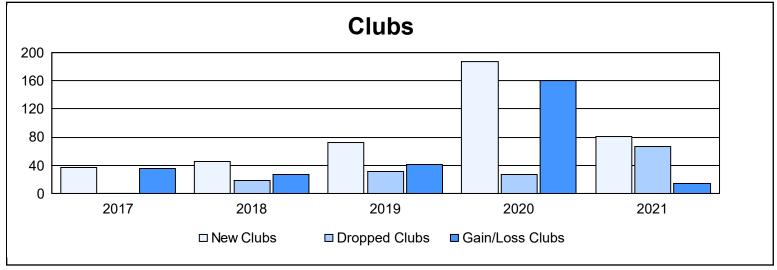

| Year      | New<br>Clubs | Dropped<br>Clubs | Gain/<br>Loss<br>Clubs | New<br>Members | Charter<br>Members | Reinstate<br>Members | Transfer<br>Members | Total<br>Member<br>Added | Total<br>Members<br>Dropped | Gain/<br>Loss<br>Members |
|-----------|--------------|------------------|------------------------|----------------|--------------------|----------------------|---------------------|--------------------------|-----------------------------|--------------------------|
| 2016-2017 | 37           | 1                | 36                     | 3,624          | 1,170              | 470                  | 64                  | 5,328                    | 2,888                       | 2,440                    |
| 2017-2018 | 46           | 19               | 27                     | 4,078          | 1,930              | 447                  | 45                  | 6,500                    | 4,645                       | 1,855                    |
| 2018-2019 | 73           | 31               | 42                     | 2,011          | 1,461              | 529                  | 63                  | 4,064                    | 4,548                       | -484                     |
| 2019-2020 | 187          | 27               | 160                    | 1,238          | 1,921              | 492                  | 81                  | 3,732                    | 5,746                       | -2,014                   |
| 2020-2021 | 81           | 67               | 14                     | 2,128          | 1,458              | 378                  | 58                  | 4,022                    | 4,529                       | -507                     |
| Average   | 85           | 29               | 56                     | 2,616          | 1,588              | 463                  | 62                  | 4,729                    | 4,471                       | 258                      |